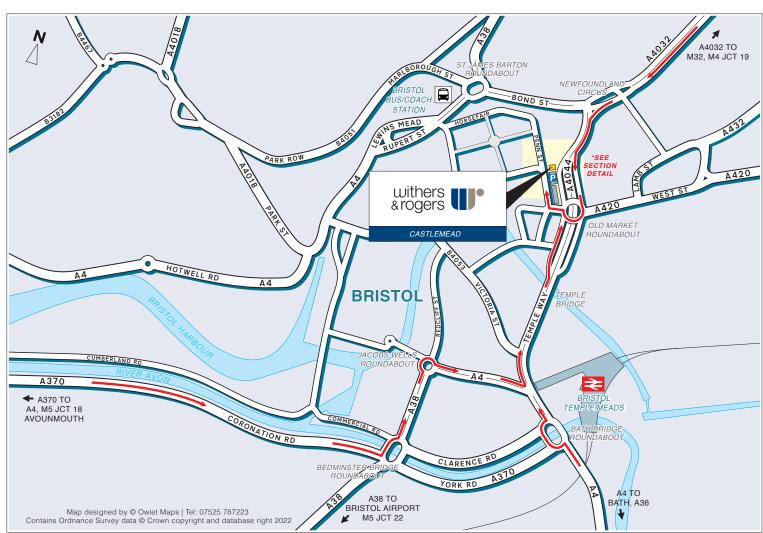

## Withers & Rogers LLP

Castlemead Lower Castle Street Bristol BS1 3AG

Tel: 0117 925 3030 withersrogers.com

From Bristol Temple Meads Station

Castlemead is a 15 minute walk from Bristol Temple Meads Station. There is also a 'Number 8' bus

service from Bristol Temple Meads Station (T5) to Cabot Circus South.

Taxis are available at Bristol Airport and the journey time to Castlemead is 30 minutes.

There is also an 'A1 Airport Flyer' bus service, which operates between Bristol Airport and Bristol Bus Station. https://flyer.bristolairport.co.uk