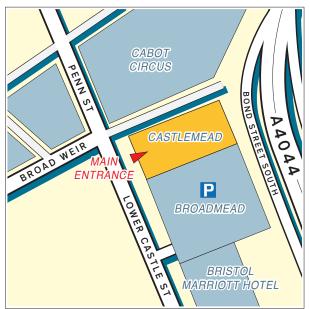

Car Parking
Parking is available next door to our offices at the NCP Broadmead car park.