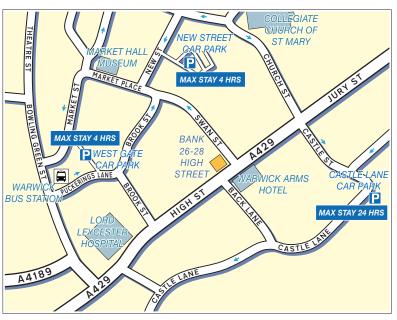

# Car parking

New Street (2 minutes walk) Walk south along New Street and then turn left onto Swan Street. Continue to junction with High Street.

#### Castle Lane (2 minutes walk) Walk north along Castle Street and

then turn left onto High Street. Continue to junction with Swan Street.

#### West Gate (2 minutes walk)

Walk east along Puckerings Lane and then turn right onto Brook Street. Turn left onto High Street. Continue to the junction with Swan Street.