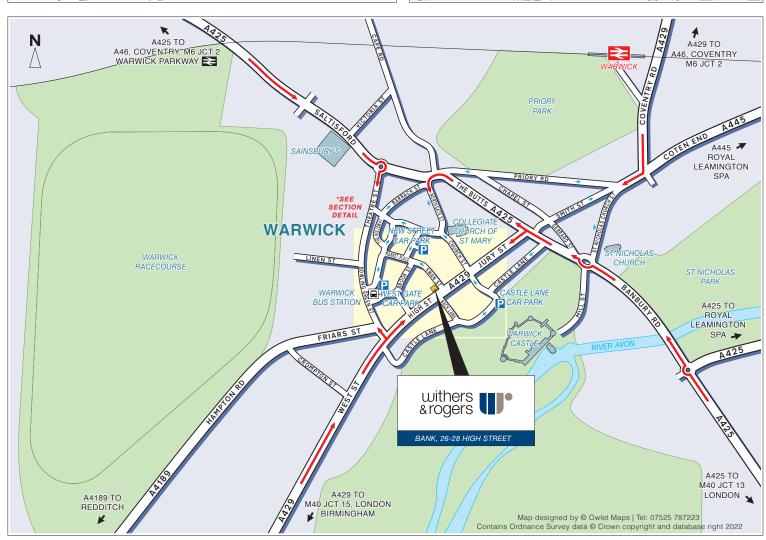

## Withers & Rogers LLP

Bank 26-28 High Street Warwick **CV34 4BE** 

Tel: 01926 310 700 withersrogers.com

#### Warwick station

Approximately 15 minutes walk. Hourly service to/from London Marylebone, via Leamington Spa, and Birmingham Snow Hill or Birmingham Moor Street. Additional service to Stratford-upon-Avon.

### **Warwick Parkway station**

Approximately 10 minutes by taxi. Half hourly service to/from London Marylebone and Birmingham Snow Hill or Birmingham Moor Street.

#### **Birmingham Airport**

Approximately 30 minutes by taxi.

# Car parking

New Street (2 minutes walk) Walk south along New Street and then turn left onto Swan Street. Continue to junction with High Street.

#### Castle Lane (2 minutes walk) Walk north along Castle Street and

then turn left onto High Street. Continue to junction with Swan Street.

#### West Gate (2 minutes walk)

Walk east along Puckerings Lane and then turn right onto Brook Street. Turn left onto High Street. Continue to the junction with Swan Street.